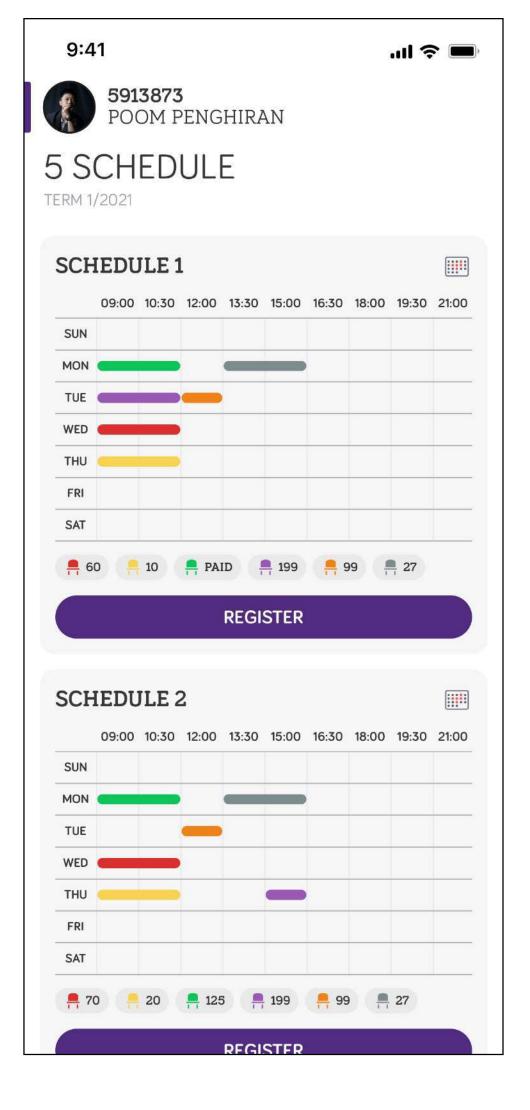

## SKY+ Add & Drop

What you need to know





#### Overview

Add /Drop Steps

## Requirements

- 1st Registration is needed to be PAID.
- There is no favorite schedule for add / drop session.

# ADD & DROP STEPS

1. Modify

2. Confirm

3. Pay



# Step 1: MODIFY





## Add / Drop Menu







## Add / Drop Course







#### Confirm Schedule



9:41 .... 숙 🔳 POOM PENGHIRAN 5 SCHEDULE Registration Result 5 COURSES REGISTERED ICGC101 (4-0-8) SECTION 541 ACADEMIC WRITING AND RESEARCH I ICGH101 (4-0-8) SECTION 541 BIOTECHNOLOGY FROM SCIENCE TO BUSINIESS ICGL131 (4-0-8) SECTION 472 **ELEMENTARY CHINESE I** ICGN104 (4-0-8) SECTION 375 MATHEMATICS AND ITS CONTEMPORARY APPLI... Seat will be adjusted! ICID101 (4-0-8) SECTION 541 PATHWAY TO COLLEGE SUCCESS OK REGISTER





## Step 2: CONFIRM





# Add / Drop







#### Cases







## Add/Drop Confirmation

- After the confirmation, you cannot modify the schedule and will count as Add / Drop #1.
- If you really want to change the schedule you have to complete the payment and add / drop fee will be applied for the round
- If your registration result is less than