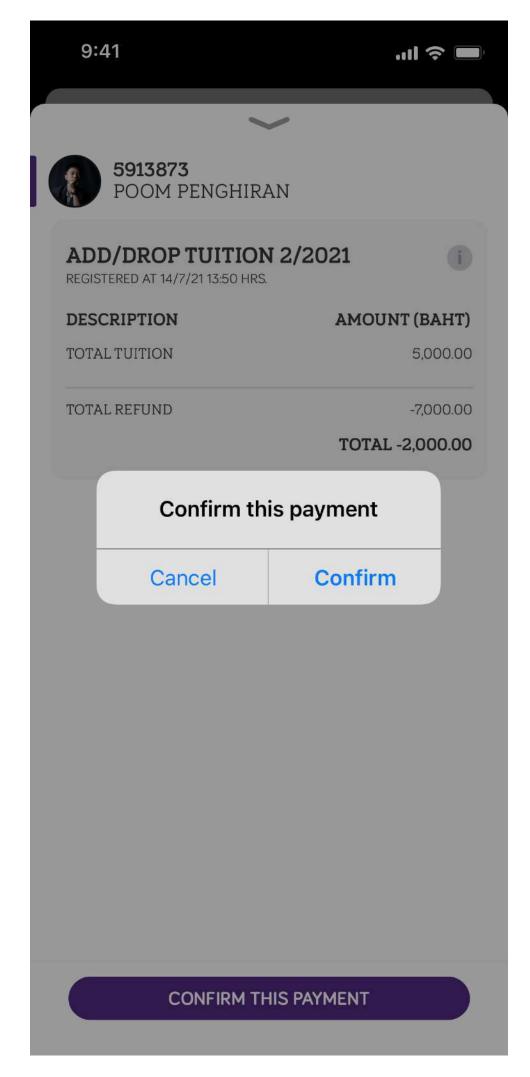

# Step 3: PAY

## Payment

Total Amount greater than 0

매 🌣 🔳

9:41

**5913873** POOM PENGHIRAN

Total Amount less or equal than 0