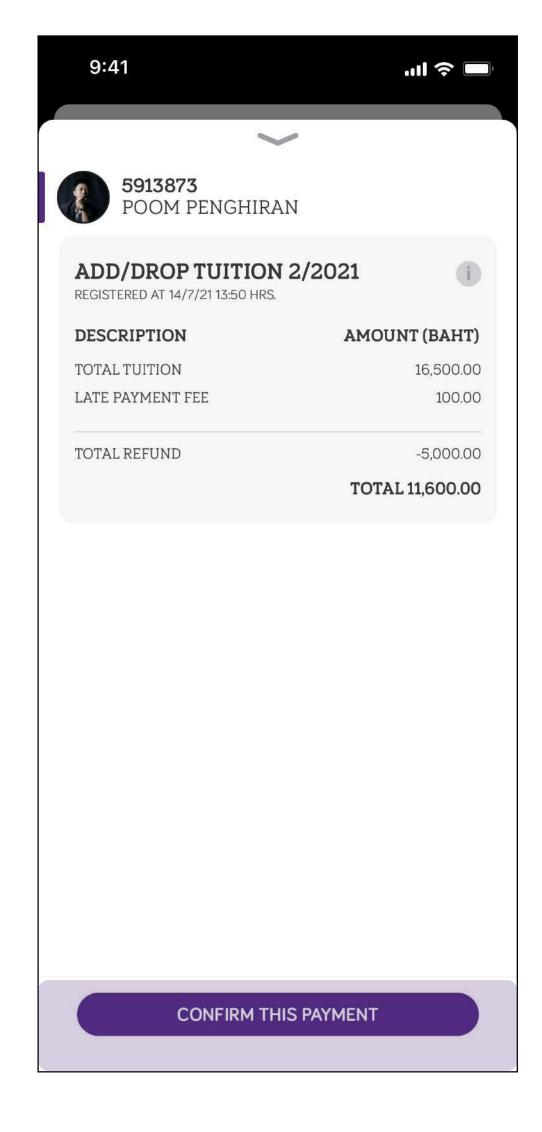

## Payment

Total Amount greater than 0

매 🌣 🔳

9:41

**5913873** POOM PENGHIRAN

Total Amount less or equal than 0