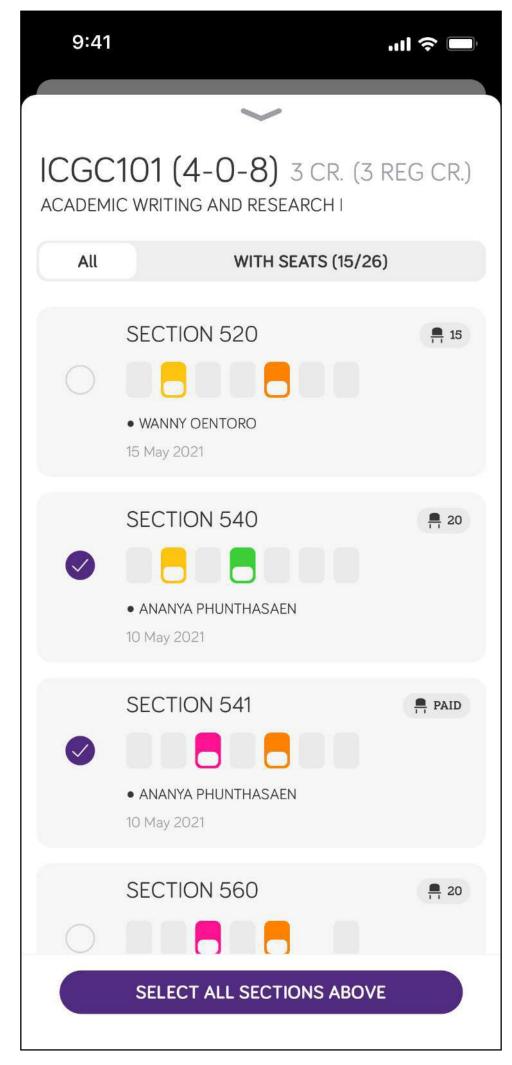

## SKY+ Add & Drop

What you need to know





#### Overview

Add /Drop Steps

## Requirements

- 1st Registration is needed to be PAID.
- There is no favorite schedule for add / drop session.

# ADD & DROP STEPS

1. Modify

2. Confirm

3. Pay



# Step 1: MODIFY





## Add / Drop Menu







## Add / Drop Course







#### Confirm Schedule



9:41 .... 숙 🔳 POOM PENGHIRAN 5 SCHEDULE Registration Result 5 COURSES REGISTERED ICGC101 (4-0-8) SECTION 541 ACADEMIC WRITING AND RESEARCH I ICGH101 (4-0-8) SECTION 541 BIOTECHNOLOGY FROM SCIENCE TO BUSINIESS ICGL131 (4-0-8) SECTION 472 **ELEMENTARY CHINESE I** ICGN104 (4-0-8) SECTION 375 MATHEMATICS AND ITS CONTEMPORARY APPLI... Seat will be adjusted! ICID101 (4-0-8) SECTION 541 PATHWAY TO COLLEGE SUCCESS OK REGISTER





## Step 2: CONFIRM





# Add / Drop







#### Cases







## Add/Drop Confirmation

- After the confirmation, you cannot modify the schedule and will count as Add / Drop #1.
- If you really want to change the schedule you have to complete the payment and add / drop fee will be applied for the round
- If your registration result is less th