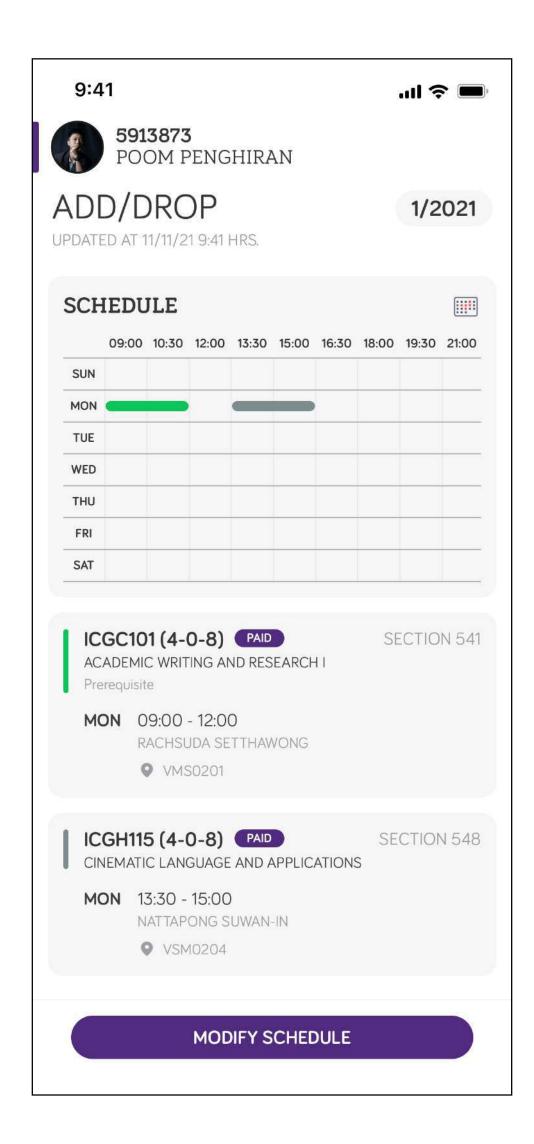

## SKY+ Add & Drop

What you need to know





#### Overview

Add /Drop Steps

## Requirements

- 1st Registration is needed to be PAID.
- There is no favorite schedule for add / drop session.

# ADD & DROP STEPS

1. Modify

2. Confirm

3. Pay



# Step 1: MODIFY





## Add / Drop Menu







## Add / Drop Course







#### Confirm Schedule



9:41 .... 숙 🔳 POOM PENGHIRAN 5 SCHEDULE Registration Result 5 COURSES REGISTERED ICGC101 (4-0-8) SECTION 541 ACADEMIC WRITING AND RESEARCH I ICGH101 (4-0-8) SECTION 541 BIOTECHNOLOGY FROM SCIENCE TO BUSINIESS ICGL131 (4-0-8) SECTION 472 **ELEMENTARY CHINESE I** ICGN104 (4-0-8) SECTION 375 MATHEMATICS AND ITS CONTEMPORARY APPLI... Seat will be adjusted! ICID101 (4-0-8) SECTION 541 PATHWAY TO COLLEGE SUCCESS OK REGISTER





## Step 2: CONFIRM





# Add / Drop







#### Cases







## Add/Drop Confirmation

- After the confirmation, you cannot modify the schedule and will count as Add / Drop #1.
- If you really want to change the schedule you have to complete the payment and add / drop fee will be applied for the round
- If your re