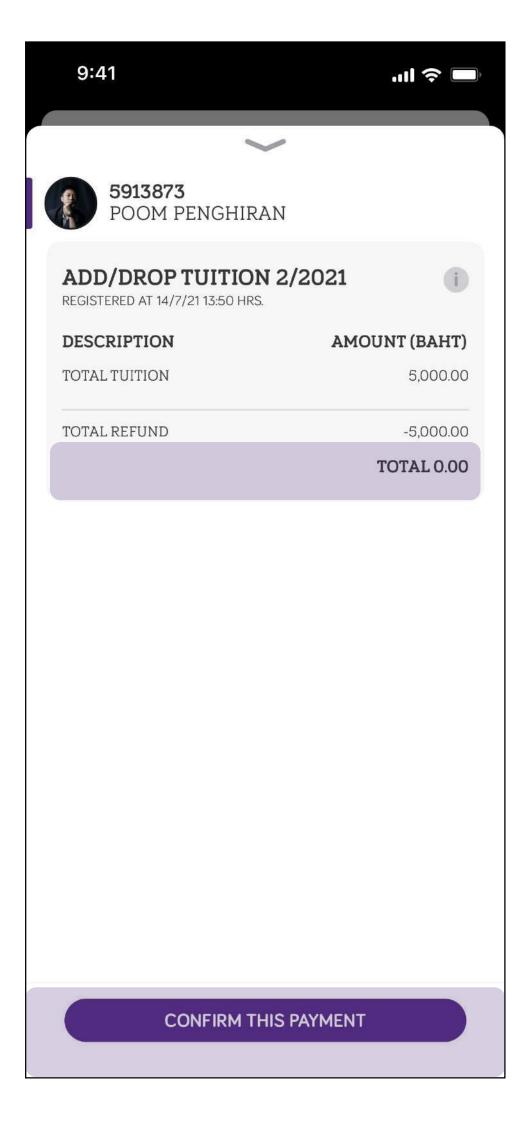

## Payment

Total Amount greater than 0

매 🌣 🔳

9:41

**5913873** POOM PENGHIRAN

Total Amount less or equal than 0