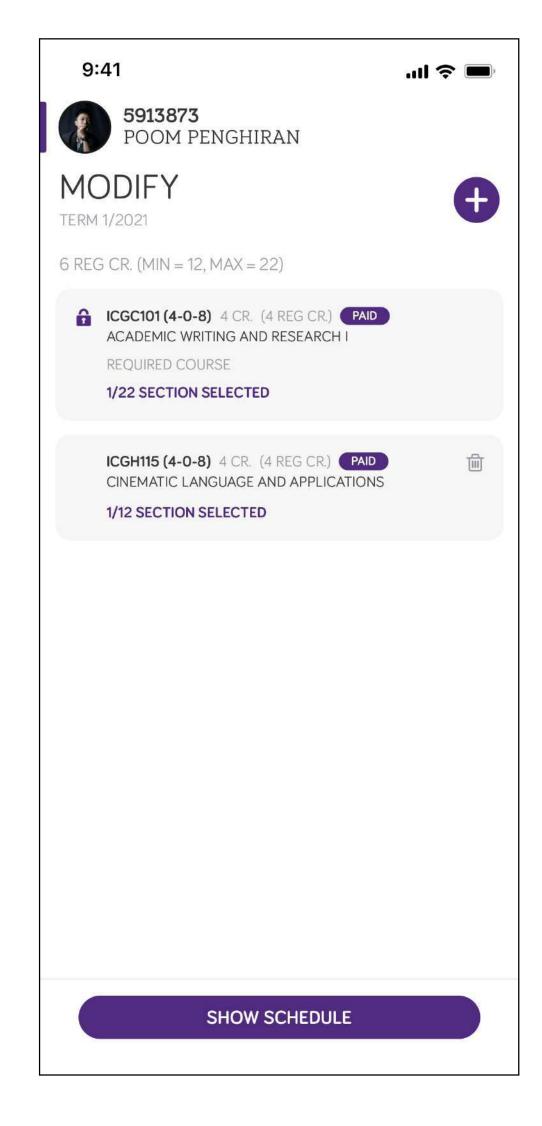

## SKY+ Add & Drop

What you need to know





#### Overview

Add /Drop Steps

## Requirements

- 1st Registration is needed to be PAID.
- There is no favorite schedule for add / drop session.

# ADD & DROP STEPS

1. Modify

2. Confirm

3. Pay



# Step 1: MODIFY





## Add / Drop Menu







## Add / Drop Course







#### Confirm Schedule



9:41 .... 숙 🔳 POOM PENGHIRAN 5 SCHEDULE Registration Result 5 COURSES REGISTERED ICGC101 (4-0-8) SECTION 541 ACADEMIC WRITING AND RESEARCH I ICGH101 (4-0-8) SECTION 541 BIOTECHNOLOGY FROM SCIENCE TO BUSINIESS ICGL131 (4-0-8) SECTION 472 **ELEMENTARY CHINESE I** ICGN104 (4-0-8) SECTION 375 MATHEMATICS AND ITS CONTEMPORARY APPLI... Seat will be adjusted! ICID101 (4-0-8) SECTION 541 PATHWAY TO COLLEGE SUCCESS OK REGISTER





## Step 2: CONFIRM





# Add / Drop







#### Cases







## Add/Drop Confirmation

- After the confirmation, you cannot modify the schedule and will count as Add / Drop #1.
- If you really want to change the schedule you have to complete the payment and add / drop fee will be applied for the round
- If your regi