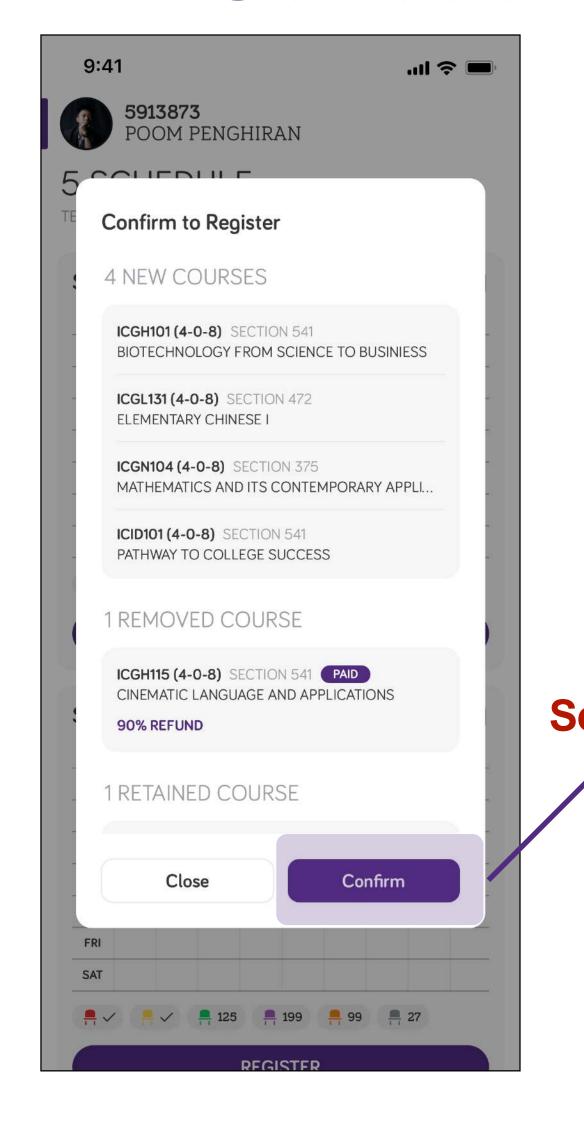

#### Confirm Schedule

9:41 .... 숙 🔳 POOM PENGHIRAN 5 SCHEDULE Registration Result 5 COURSES REGISTERED ICGC101 (4-0-8) SECTION 541 ACADEMIC WRITING AND RESEARCH I ICGH101 (4-0-8) SECTION 541 BIOTECHNOLOGY FROM SCIENCE TO BUSINIESS ICGL131 (4-0-8) SECTION 472 **ELEMENTARY CHINESE I** ICGN104 (4-0-8) SECTION 375 MATHEMATICS AND ITS CONTEMPORARY APPLI... Seat will be adjusted! ICID101 (4-0-8) SECTION 541 PATHWAY TO COLLEGE SUCCESS OK REGISTER

## Add/Drop Confirmation

- After the confirmation, you cannot modify the schedule and will count as Add / Drop #1.
- If you really want to change the schedule you have to complete the payment and add / drop fee will be applied for the round
- If your registration result is less than minimum credit required, you are not allow to confirm the add / drop result