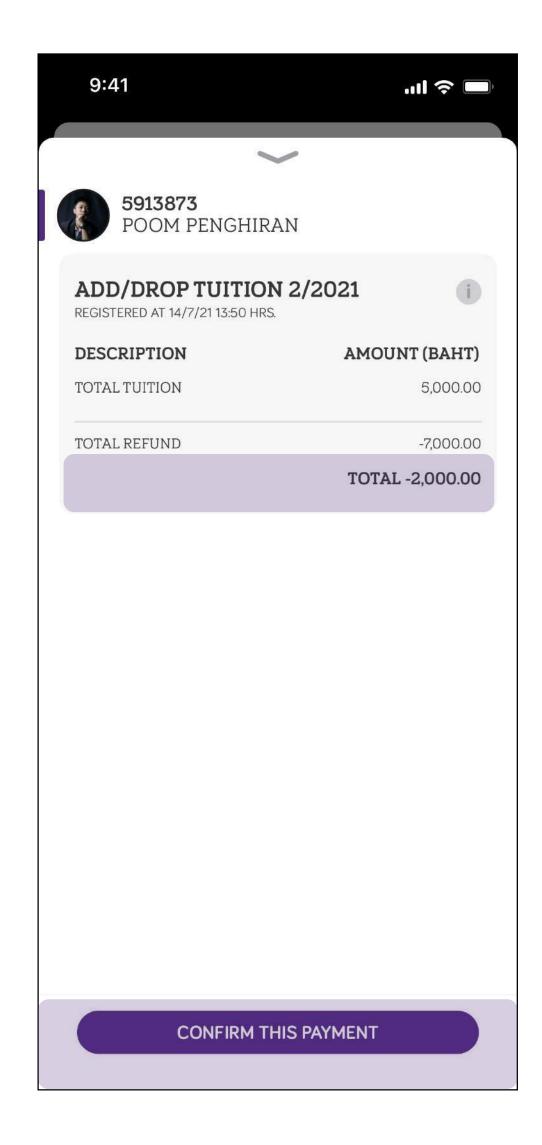

## Payment

Total Amount greater than 0

매 🌣 🔳

9:41

**5913873** POOM PENGHIRAN

Total Amount less or equal than 0