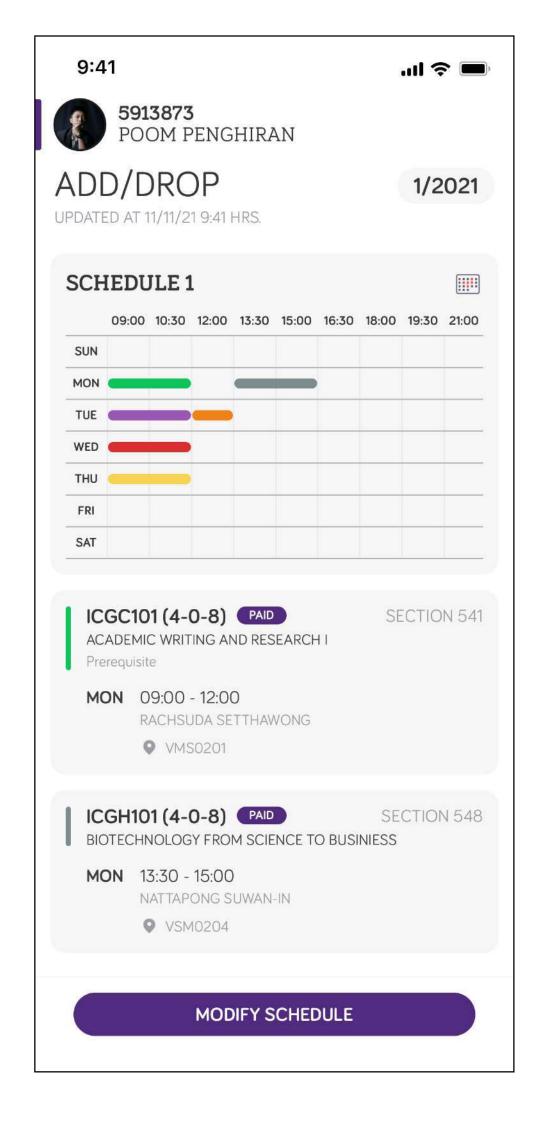

## SKY+ Add & Drop

What you need to know





#### Overview

Add /Drop Steps

## Requirements

- 1st Registration is needed to be PAID.
- There is no favorite schedule for add / drop session.

# ADD & DROP STEPS

1. Modify

2. Confirm

3. Pay



# Step 1: MODIFY





## Add / Drop Menu







## Add / Drop Course







#### Confirm Schedule



9:41 .... 숙 🔳 POOM PENGHIRAN 5 SCHEDULE Registration Result 5 COURSES REGISTERED ICGC101 (4-0-8) SECTION 541 ACADEMIC WRITING AND RESEARCH I ICGH101 (4-0-8) SECTION 541 BIOTECHNOLOGY FROM SCIENCE TO BUSINIESS ICGL131 (4-0-8) SECTION 472 **ELEMENTARY CHINESE I** ICGN104 (4-0-8) SECTION 375 MATHEMATICS AND ITS CONTEMPORARY APPLI... Seat will be adjusted! ICID101 (4-0-8) SECTION 541 PATHWAY TO COLLEGE SUCCESS OK REGISTER





## Step 2: CONFIRM





# Add / Drop







#### Cases







## Add/Drop Confirmation

- After the confirmation, you cannot modify the schedule and will count as Add / Drop #1.
- If you really want to change the schedule you have to complete the payment and add / drop fee will be applied for the round
- If your registration result is less than minimum credit required, you are not allow to confirm the add / drop result



# Step 3: PAY





## Payment





Total Amount greater than 0



매 🌣 🔳

9:41

**5913873** POOM PENGHIRAN

Total Amount less or equal than 0

#### LINE Official



@MyMUIC