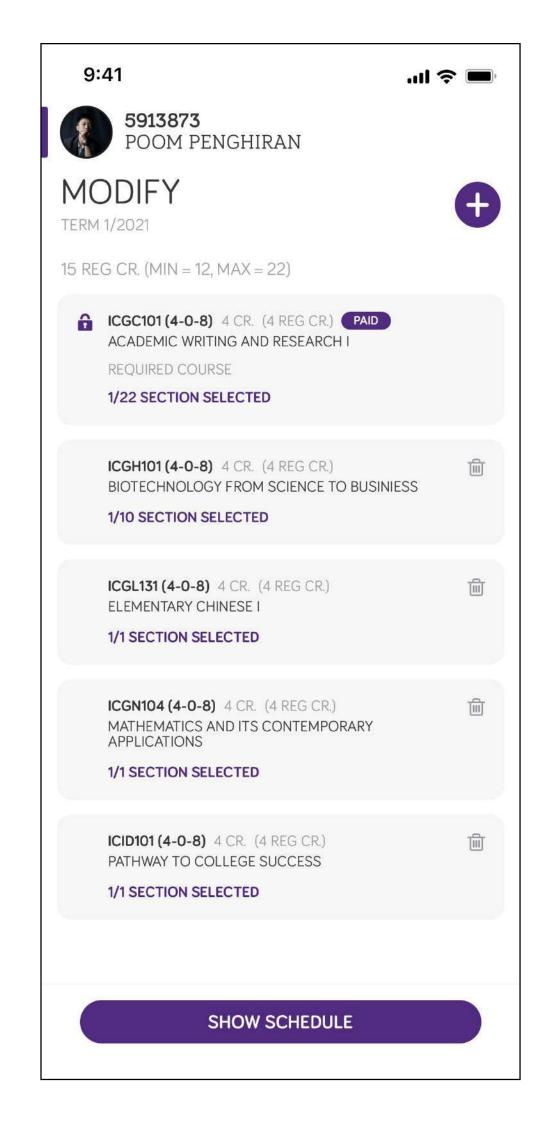

## SKY+ Add & Drop

What you need to know





#### Overview

Add /Drop Steps

## Requirements

- 1st Registration is needed to be PAID.
- There is no favorite schedule for add / drop session.

# ADD & DROP STEPS

1. Modify

2. Confirm

3. Pay



# Step 1: MODIFY





## Add / Drop Menu







## Add / Drop Course







#### Confirm Schedule



9:41 .... 숙 🔳 POOM PENGHIRAN 5 SCHEDULE Registration Result 5 COURSES REGISTERED ICGC101 (4-0-8) SECTION 541 ACADEMIC WRITING AND RESEARCH I ICGH101 (4-0-8) SECTION 541 BIOTECHNOLOGY FROM SCIENCE TO BUSINIESS ICGL131 (4-0-8) SECTION 472 **ELEMENTARY CHINESE I** ICGN104 (4-0-8) SECTION 375 MATHEMATICS AND ITS CONTEMPORARY APPLI... Seat will be adjusted! ICID101 (4-0-8) SECTION 541 PATHWAY TO COLLEGE SUCCESS OK REGISTER





## Step 2: CONFIRM





# Add / Drop







#### Cases







## Add/Drop Confirmation

- After the confirmation, you cannot modify the schedule and will count as Add / Drop #1.
- If you really want to change the schedule you have to complete the payment and add / drop fee will be applied for the round
- If your registration result is less