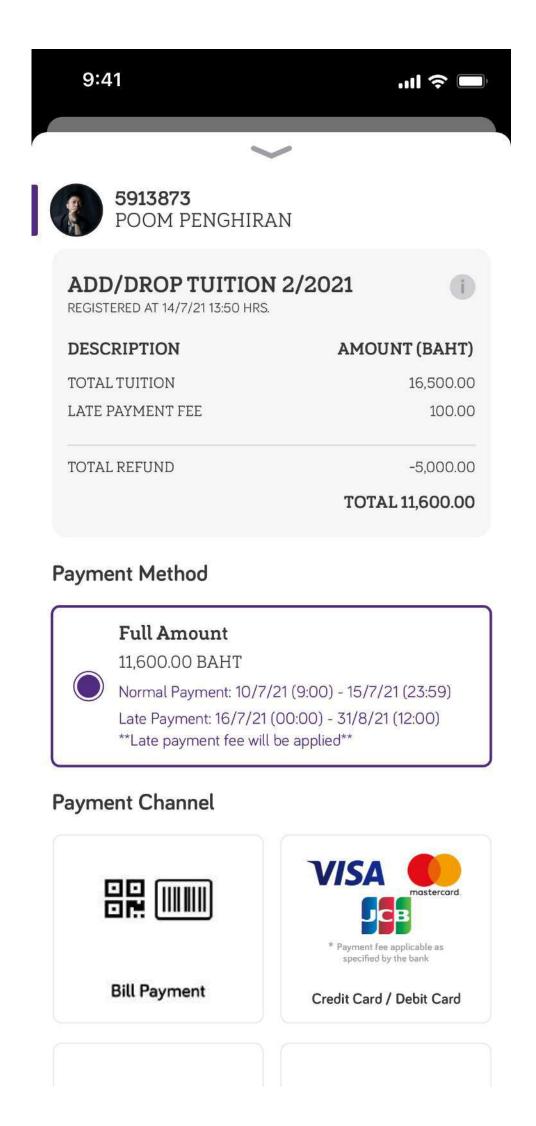

# Step 3: PAY

## Payment

Total Amount greater than 0

매 🌣 🔳

9:41

**5913873** POOM PENGHIRAN

Total Amount less or equal than 0