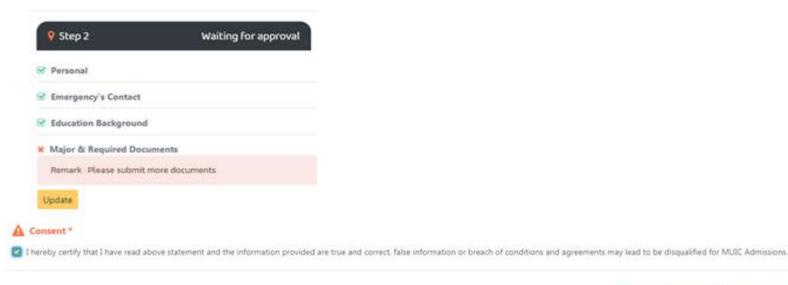

### 16. Check your application status.

1) If you have a remark from staff, you have to update your documents or information and submit again.

As of academic year 2022

2) If your documents have been approved, you have to submit the payment via QR Code before application due date.