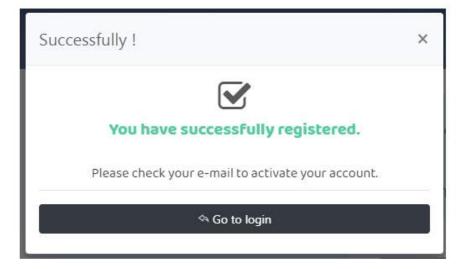

🗢 Go to login

2. Activate your account.

Account activation on admission.dev.muic.io measurement x

no-reply@admission.muic.io

ถึงฉัน 👻

You're receiving this email because you need to finish activation process on admission.muic.io

Please go to the following page to activate account:

Thanks for using our site!

The admission mulc.io team

|   | Mahidol University<br>International College               |  |
|---|-----------------------------------------------------------|--|
|   | Account activate                                          |  |
| 1 | Success activate account                                  |  |
|   | া Go to login                                             |  |
|   | Copyright 2020 © Mahidol University International College |  |