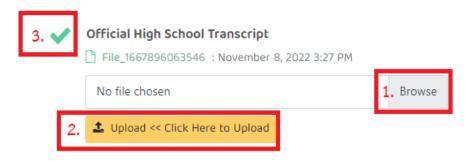

11. Upload required documents in each section.

### <u>3 Steps</u>

- 1. Click "Browse" your file.
- 2. Click "Upload" in each section.
- 3. Green Check will display when upload complete.

12. Fill out and upload English/Math Proficiency Score (if any)