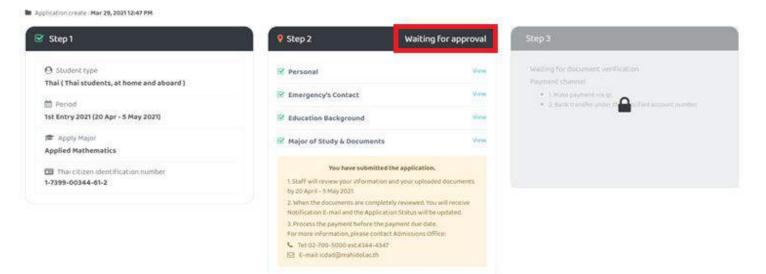

14. Staff will review your information and documents within 3 working days. The application status will show "Waiting for approval"

15. When your documents are completely reviewed, you will receive Notification E-mail.