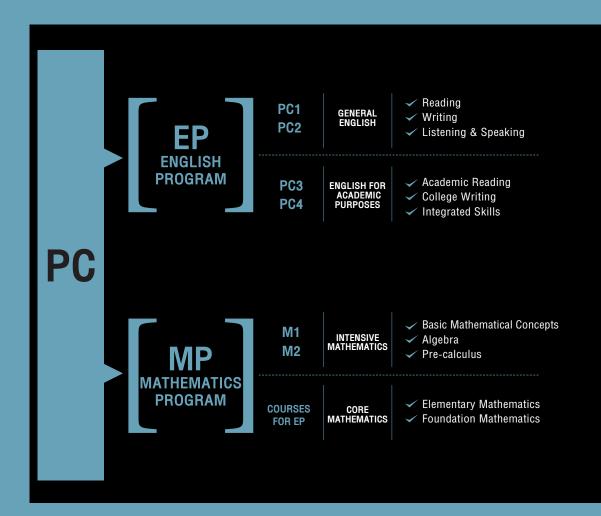

## PC

The Preparation Center for Languages and Mathematics (PC) is a pathway program that has been providing a solid foundation in English and mathematics skills since 1998. The program is for students needing the English proficiency and mathematics skills to meet MUIC requirements. PC has always been a leader in university preparation and is the first NEAS quality endorsed language center in Thailand.

Courses at PC help students to build a solid foundation of grammar and vocabulary as well as increase their ability to communicate for academic purposes. Reading, writing, listening, and speaking skills are integrated through a variety of carefully selected tasks and projects, many of which focus on contemporary global issues and involve research and collaboration.

The curriculum at PC focuses on developing the skills necessary for students to succeed at MUIC by using technology both inside and outside of the classroom. All English and mathematics courses are taught by highly-qualified English-speaking instructors from around the world. The varied backgrounds and teaching experience of the instructors enhance the diversity in education offered at PC.