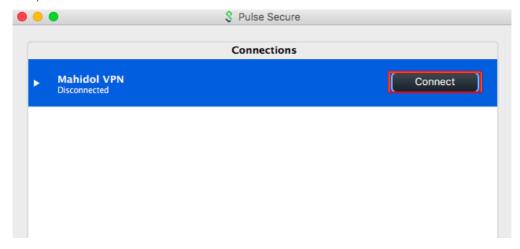

Then click "Add"

Picture 11

2.3 After crate connection, you may see the VPN sever, then click "Connect" (Picture 12)

Picture 12

2.4 You may log in following as picture 13 by your Internet Account of Mahidol University.