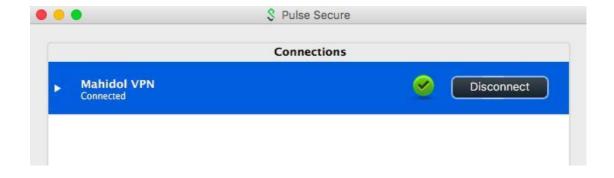

Password: Put password of Internet Account of you

- 2.5 You may wait for the program until it said "Connected" as Picture 14
- 2.6 After you done, you may disconnect by click "Disconnect" for cut off the connection of right click at the icon of Pulse Secure at system tray at the top the screen and click on "Disconnect" as Picture 15

Picture 14

Picture 15