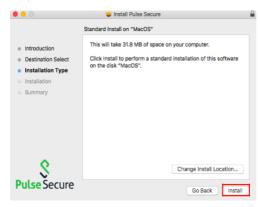

Picture 3

1.4 Then double click on "PulseSecure.pkg", you may see as picture 4, click Install (picture 5), then also click Continue (Picture 6). If you have security code on your Mac, it may pop up as picture 7. You may wait until it finish, then click finish.

Picture 4

Picture 5

Picture 6

Picture 7

1.3 You may find program by "Search" at the top of the screen and type Pulse Secure (Picture 8 and 9), in case you cannot find it on the screen.

Picture 8

Picture 9