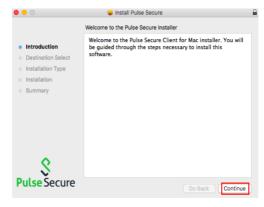

Picture 3

1.4 Then double click on "PulseSecure.pkg", you may see as picture 4, click Install (picture 5), then also click Continue (Picture 6). If you have security code on your Mac, it may pop up as picture 7. You may wait until it finish, then click finish.

Picture 4

Picture 5

Picture 6

Picture 7

1.3 You may find program by "Search" at the top of the screen and type Pulse Secure (Picture 8 and 9), in case you cannot find it on the screen.

Picture 8

Picture 9