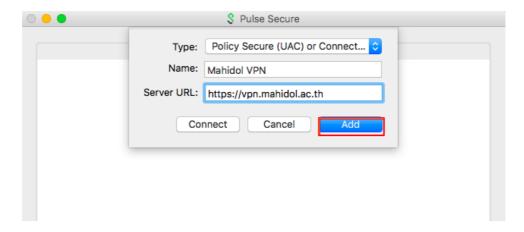

## 2.2 Set up (Picture 11)

- 2.2.1 Name: Pick the name as you like (We suggest put the name that relate to the name of sever as example in the picture 11 "VPN Mahidol")
- 2.2.2 Server URL: Put <a href="https://vpn.mahidol.ac.th">https://vpn.mahidol.ac.th</a> in the box (Don't forget "s" after http)

Then click "Add"

Picture 11

2.3 After crate connection, you may see the VPN sever, then click "Connect" (Picture 12)

Picture 12

2.4 You may log in following as picture 13 by your Internet Account of Mahidol University.