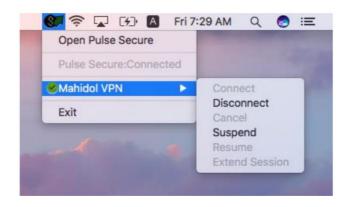

Password: Put password of Internet Account of you

- 2.5 You may wait for the program until it said "Connected" as Picture 14
- 2.6 After you done, you may disconnect by click "Disconnect" for cut off the connection of right click at the icon of Pulse Secure at system tray at the top the screen and click on "Disconnect" as Picture 15

Picture 14

Picture 15