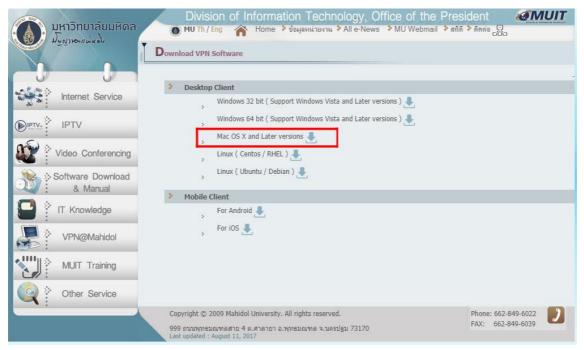

Picture 1

1.2 Choose download Mac OS (Picture 2)

Picture 2

1.3 You may find the install by searching the VPN Software' installer (Pulse Secure) that you had downloaded by clicking on finder at the bottom of your screen and type "Pulse Secure" as picture 3 below or click on "PulseSecure.dmg" where you placed it after download.