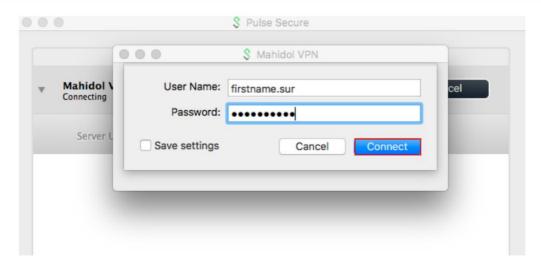

Then click "Add"

Picture 11

2.3 After crate connection, you may see the VPN sever, then click "Connect" (Picture 12)

Picture 12

2.4 You may log in following as picture 13 by your Internet Account of Mahidol University.

Picture 13

#### Note

User Name: Put username of Internet Account of you

- \*\* For staffs: username will be name + full stop sign+ surnames (As firstname.sur)
- \*\* For students: username will begin with letter "u" or "g" then your ID number after (u59xxxxx or g59xxxxx)

Password: Put password of Internet Account of you

- 2.5 You may wait for the program until it said "Connected" as Picture 14
- 2.6 After you done, you may disconnect by click "Disconnect" for cut off the connection of right click at the icon of Pulse Secure at system tray at the top the screen and click on "Disconnect" as Picture 15