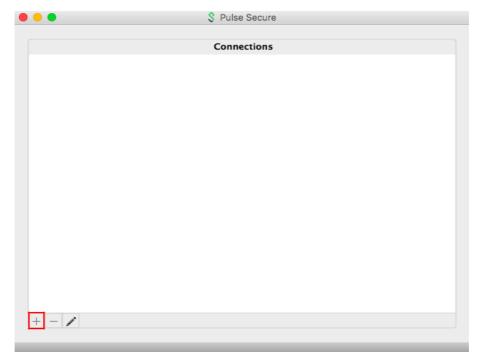

### 2. How to use VPN with Pulse Secure

2.1 After installing, you may run the program, then click "+" for add connection (Picture 10)

Picture 10