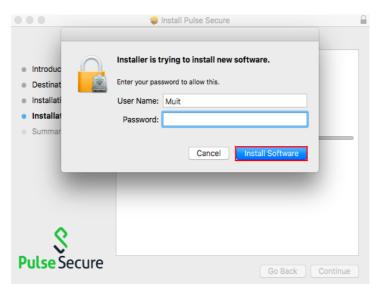

Picture 3

1.4 Then double click on "PulseSecure.pkg", you may see as picture 4, click Install (picture 5), then also click Continue (Picture 6). If you have security code on your Mac, it may pop up as picture 7. You may wait until it finish, then click finish.

Picture 4

Picture 5

Picture 6

Picture 7

1.3 You may find program by "Search" at the top of the screen and type Pulse Secure (Picture 8 and 9), in case you cannot find it on the screen.

Picture 8

Picture 9