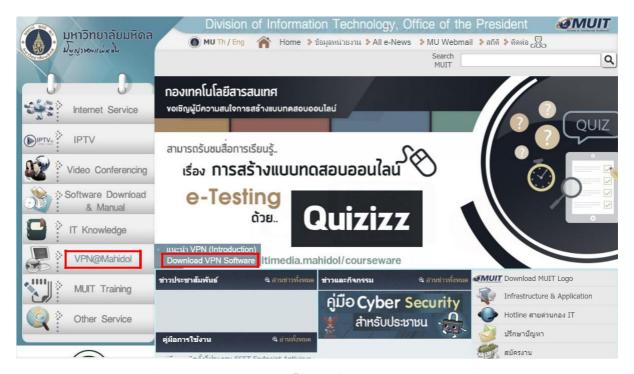

# 1. Step of install with VPN Software

1.1 The VPN Installer Software (Pulse Secure) may download from IT website (URL:

http://www.muit.mahidol.ac.th)

Then click on VPN@Mahidol → Download VPN Software; As picture number1

Picture 1

1.2 Choose download Mac OS (Picture 2)

Picture 2

1.3 You may find the install by searching the VPN Software' installer (Pulse Secure) that you had downloaded by clicking on finder at the bottom of your screen and type "Pulse Secure" as picture 3 below or click on "PulseSecure.dmg" where you placed it after download.