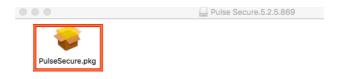

Picture 3

1.4 Then double click on "PulseSecure.pkg", you may see as picture 4, click Install (picture 5), then also click Continue (Picture 6). If you have security code on your Mac, it may pop up as picture 7. You may wait until it finish, then click finish.