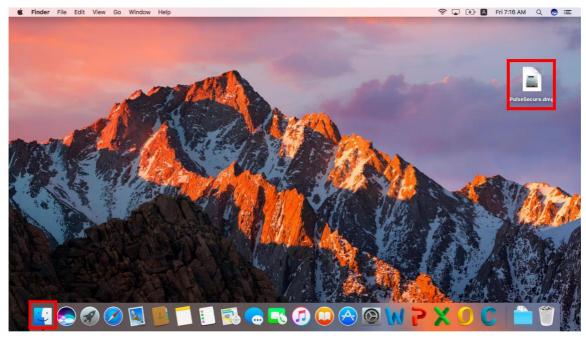

Picture 1

1.2 Choose download Mac OS (Picture 2)

Picture 2

1.3 You may find the install by searching the VPN Software' installer (Pulse Secure) that you had downloaded by clicking on finder at the bottom of your screen and type "Pulse Secure" as picture 3 below or click on "PulseSecure.dmg" where you placed it after download.