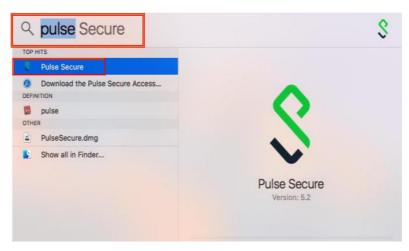

Picture 1

1.2 Choose download Mac OS (Picture 2)

Picture 2

1.3 You may find the install by searching the VPN Software' installer (Pulse Secure) that you had downloaded by clicking on finder at the bottom of your screen and type "Pulse Secure" as picture 3 below or click on "PulseSecure.dmg" where you placed it after download.

Picture 3

1.4 Then double click on "PulseSecure.pkg", you may see as picture 4, click Install (picture 5), then also click Continue (Picture 6). If you have security code on your Mac, it may pop up as picture 7. You may wait until it finish, then click finish.