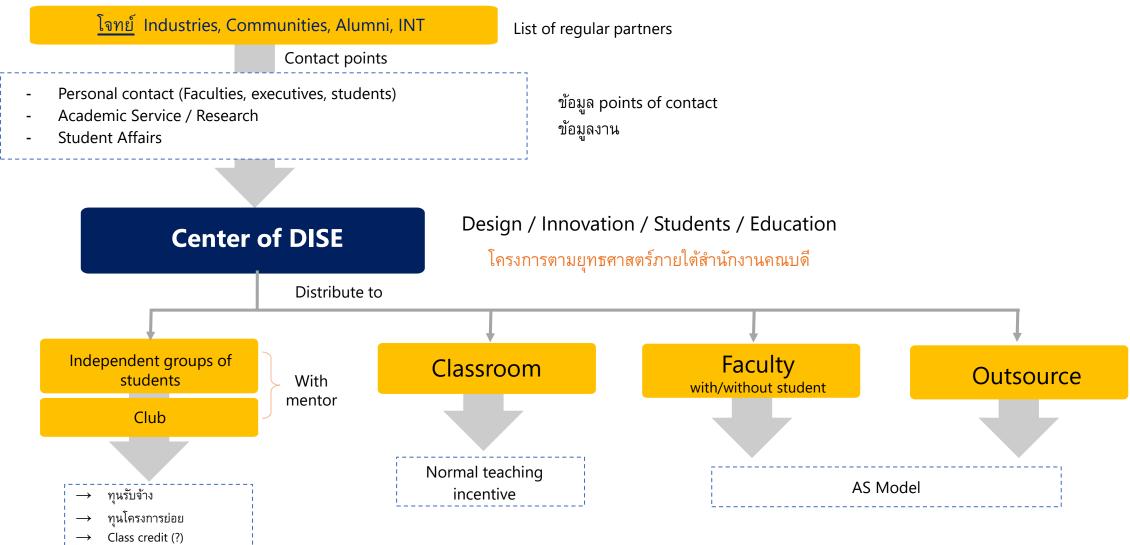

#### **Innovation ST1**

Partnership with students in creating a learning environment that fosters creativity and innovation

The creation of creativity to foster innovation is driven by activities such as these

01

**MUIC INSPIRE CENTER** 

02

**MUIC X Siriraj** 

## Innovations through student partnerships In the real world

Multidisciplinary

**Design thinking** 

Solutions to real-world problems

**Ecosystem of innovation and creativity for students** 

#### **MUIC INSPIRE CENTER**

MUIC won the grand prize in the final round of the HSBC Case Competition 2023 by

HSBC Thailand

**Collaboration with industry** 

#### MUIC x Siriraj

Minor in Designing Health Innovation

\$

Biodesign Workshop:
Reinventing University