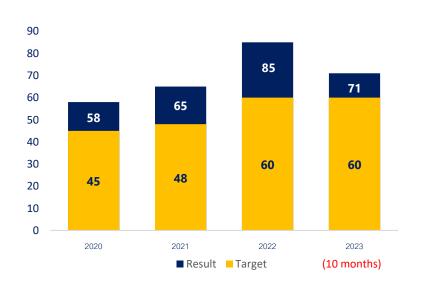

#### MU-PA Visit 2024



Mahidol University International College

December 4, 2023





**Outstanding Performances** 

2023



#### **Research ST 3**

- Enhancing relationships with stakeholders
- Fostering impactful interdisciplinary research
- Inspiring innovations
- Developing and fostering a global mindset

Research clusters and strategic partners were established to drive...

01

**Conducting high-quality** international research

02

Conducting interdisciplinary research that addresses SDGs and benefits the community





#### **Conducting high-quality international research**

#### **Number of International Publications**



#### Number of International Publications in Q1



#### Number of publication with international collaboration (foreign researchers)



- Number of International Publication in Top10 in 2023 = 20 Publications
- Number of International Publication in Top1 in 2023 = 1 Publication

4





## Conducting interdisciplinary research that addresses SDGs and benefits the community

| Year                | Number of publications | Number of publications related with SDGs (SDG Number)