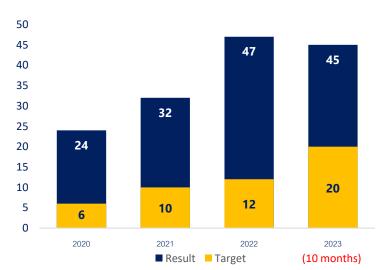

#### MU-PA Visit 2024



Mahidol University International College

December 4, 2023





**Outstanding Performances** 

2023



#### **Research ST 3**

- Enhancing relationships with stakeholders
- Fostering impactful interdisciplinary research
- Inspiring innovations
- Developing and fostering a global mindset

Research clusters and strategic partners were established to drive...

01

**Conducting high-quality** international research

02

Conducting interdisciplinary research that addresses SDGs and benefits the community





#### **Conducting high-quality international research**

#### **Number of International Publications**



#### Number of International Publications in Q1



#### Number of publication with international collaboration (foreign researchers)



- Number of International Publication in Top10 in 2023 = 20 Publications
- Number of International Publication in Top1 in 2023 = 1 Publication

4





## Conducting interdisciplinary research that addresses SDGs and benefits the community

| Year                | Number of publications | Number of publications related with SDGs (SDG Number)