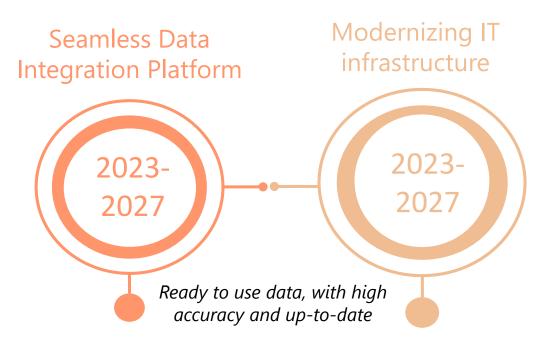

#### Data-driven organization

- Cybersecurity
- Data Governance
- Asset management system
- Data support for analysis

Analyze problems, assess organizational conditions and study appropriate problemsolving methods

Define roles, responsibilities and assign to the primary responsible person

In process 25%

Define work processes and promote inclusive collaboration among internal units within the college. Conduct training to cultivate awareness among the staff

In process 25%

Develop a system and pilot test