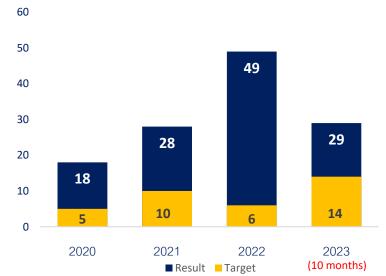

#### Number of publication with international collaboration (foreign researchers)

- Number of International Publication in Top10 in 2023 = 20 Publications
- Number of International Publication in Top1 in 2023 = 1 Publication