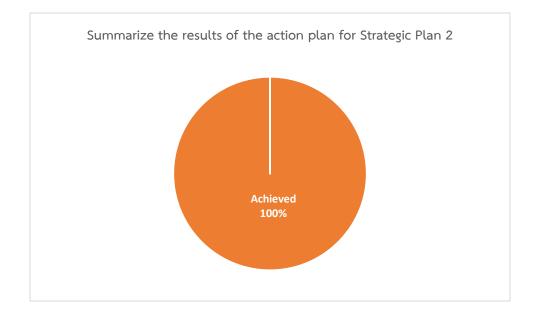

Summarize the results of the action plan for Strategic Plan 2

- Total number of indicators for the action plan of Strategic Plan 2 = 5 KPIs
- The number of indicators that have achieved results = 5 KPIs (100%)