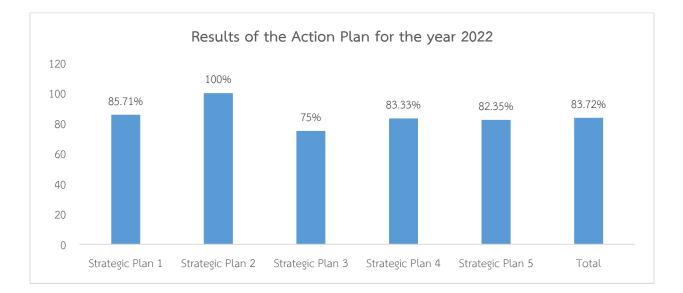

Summarize the results of the action plan for Strategic Plan 1

- Total number of indicators for the action plan of Strategic Plan 1 = 7 KPIs
- The number of indicators that have achieved results = 6 KPIs (85.71%)

Summarize the results of the action plan for Strategic Plan 2

- Total number of indicators for the action plan of Strategic Plan 2 = 5 KPIs
- The number of indicators that have achieved results = 5 KPIs (100%)

Summarize the results of the action plan for Strategic Plan 3

- Total number of indicators for the action plan of Strategic Plan 3 = 8 KPIs

- The number of indicators that have achieved results = 6 KPIs (75%)

Summarize the results of the action plan for Strategic Plan 4

- Total number of indicators for the action plan of Strategic Plan 4 = 6 KPIs
- The number of indicators that have achieved results = 5 KPIs (83.33%)

Summarize the results of the action plan for Strategic Plan 5

- Total number of indicators for the action plan of Strategic Plan 5 = 17 KPIs

- The number of indicators that have achieved results = 14 KPIs (82.35%)

|                  | Total KPIs | KPIs that have<br>achieved results | The percentage of KPIs that have achieved results |
|------------------|------------|------------------------------------|---------------------------------------------------|
| Strategic Plan 1 | 7          | 6                                  | 85.71                                             |
| Strategic Plan 2 | 5          | 5                                  | 100.00                                            |
| Strategic Plan 3 | 8          | 6                                  | 75.00                                             |
| Strategic Plan 4 | 6          | 5                                  | 83.33                                             |
| Strategic Plan 5 | 17         | 14                                 | 82.35                                             |
|                  | 43         | 36                                 | 83.72                                             |