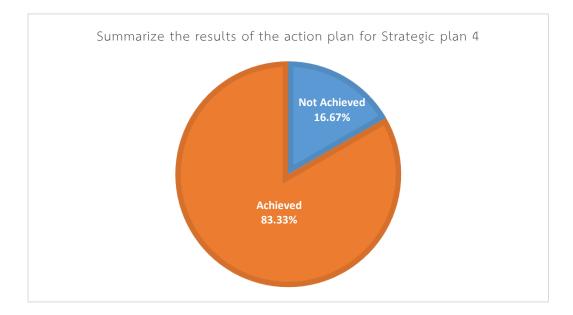

Summarize the results of the action plan for Strategic Plan 4

- Total number of indicators for the action plan of Strategic Plan 4 = 6 KPIs
- The number of indicators that have achieved results = 5 KPIs (83.33%)