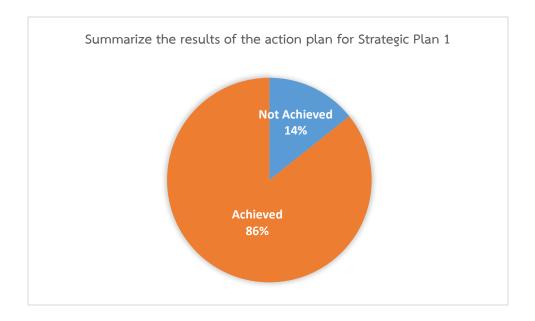

Summarize the results of the action plan for Strategic Plan 1

- Total number of indicators for the action plan of Strategic Plan 1 = 7 KPIs
- The number of indicators that have achieved results = 6 KPIs (85.71%)