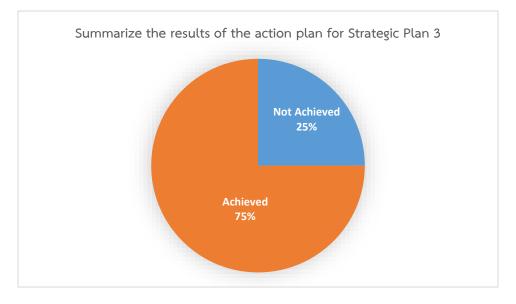

Summarize the results of the action plan for Strategic Plan 3

- Total number of indicators for the action plan of Strategic Plan 3 = 8 KPIs

- The number of indicators that have achieved results = 6 KPIs (75%)