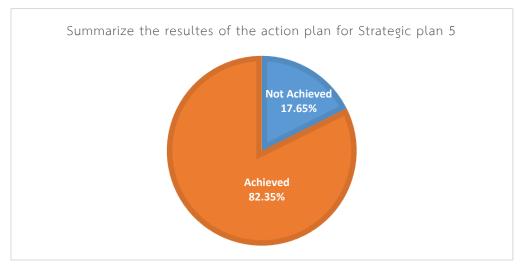

Summarize the results of the action plan for Strategic Plan 5

- Total number of indicators for the action plan of Strategic Plan 5 = 17 KPIs

- The number of indicators that have achieved results = 14 KPIs (82.35%)