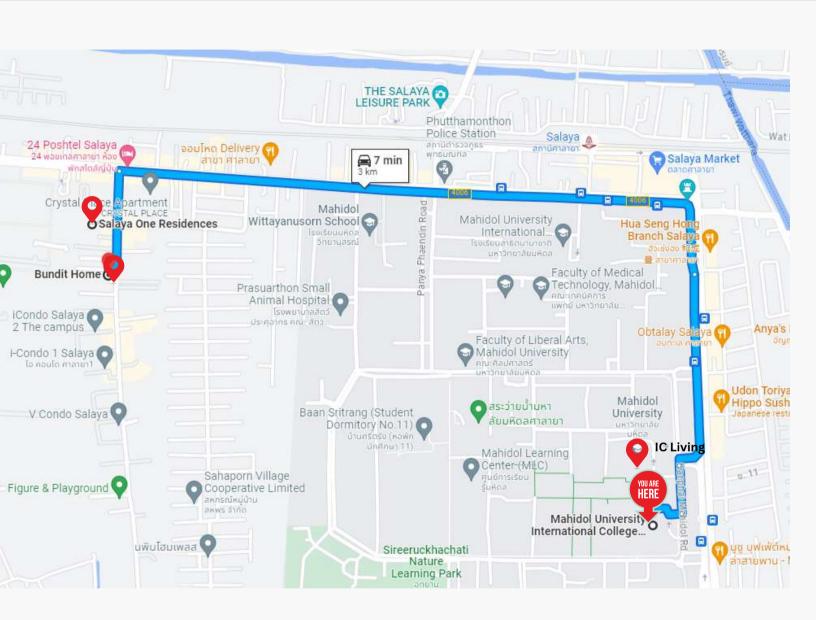

ace
- Elevator
- Fitness center
- Swimming pool
- CCTV
- Security Keycard
- Laundry area
- Pick up Van /Shuttle bus ( 07:00 a.m. - 06:00 p.m. )



# **HOUSING LIST**

#### Fee:

Deluxe Twin Room (36.50 Sq.m) 11,000 THB Utilities fee is inclusive

#### **Additional cost**

Cleaning fee: 500 THB

#### **Fine**

Lost key/ keycard 300 THB/ each Damage stuff

### **IC LIVING**

(Internal Dormitory)

### **Room Amenities**

- Security Keycard
- Air Conditioner
- Balcony/terrace
- Bedding set and towels
- Water Heater
- Furniture
- Wi-Fi
- Non-smoking / No Alcohol

### **Building Amenities**

- Elevator
- CCTV
- Security guard
- Common area: Microwave, fridge, pantry
- Washing Machine Vending

# IC Living

### **Internal Dormitory**





Some rooms may not have bathtub







# HOUSING LIST MAP